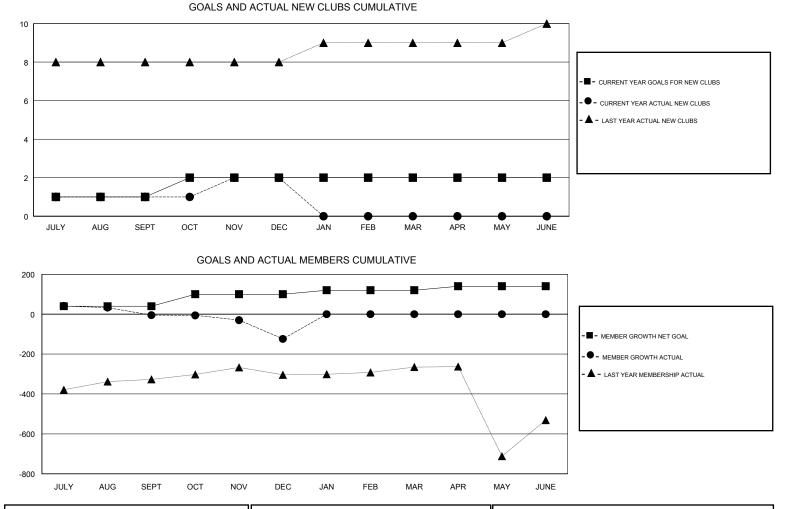

## GMT: N S SANKAR

| GMT: N S SANK | AR            |             | LOCA          | CATION INDIA                     |                           |                         | GMT CA                                             |  |
|---------------|---------------|-------------|---------------|----------------------------------|---------------------------|-------------------------|----------------------------------------------------|--|
|               | Club          | )S          |               | Members<br>RESULTS FOR 2018-2019 |                           |                         |                                                    |  |
|               | RESULTS FO    | R 2018-2019 |               |                                  |                           |                         |                                                    |  |
| QUARTER       | NEW CLUB GOAL | NEW CLUBS   | DROPPED CLUBS | QUARTER                          | MEMBER GROWTH NET<br>GOAL | MEMBER GROWTH<br>ACTUAL | DROPPED<br>MEMBERS ACTUAL<br>(including transfers) |  |
| JULY/AUG/SEPT | 1             | 1           | 1             | JULY/AUG/SEPT                    | 40                        | 141                     | 142                                                |  |
| OCT/NOV/DEC   | 1             | 1           | 1             | OCT/NOV/DEC                      | 60                        | 53                      | 169                                                |  |
| JAN/FEB/MAR   | 0             | 0           | 0             | JAN/FEB/MAR                      | 20                        | 0                       | 0                                                  |  |
| APR/MAY/JUNE  | 0             | 0           | 0             | APR/MAY/JUNE                     | 20                        | 0                       | 0                                                  |  |